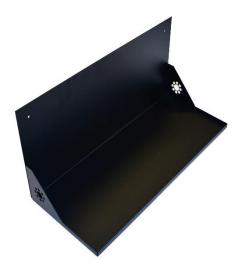

## PC SHELF BRACKET

## Office Matters - OM16001BLK

Proudly made in the USA, our PC Shelf Bracket is a solution designed to mount your PC/CPU on a wall or deskside to allow for more usable space on your desktop and to keep your CPU housed safely off the floor or desktop, keeping your workspace organized.

## Compatible with most computers:

Max Dimensions (LxWxH) 17 3/4" (450.85mm) x 7 3/8" (187.32mm) x 16" (406.4mm) Max Weight: 25lbs (11.34kg)

Color: Black Powder Coated Finish
Material: 18-gauge mild steel
Product Dimensions (LxWxH): 18 x 7.5 x 8 inch)
Weight: 4 lbs
Easy Installation
Hardware included